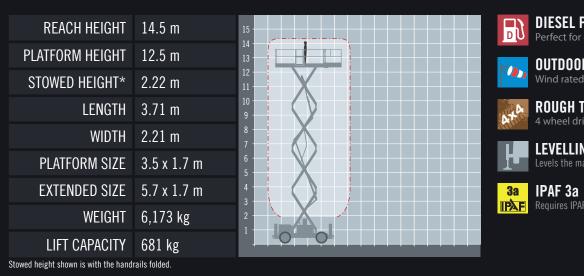

## Rough terrain diesel scissor lift

DIESEL POWERED Perfect for external applications

Requires IPAF category 3a

The Skyjack SJ8841 RT rough terrain diesel scissor lift is the perfect machine for use on demanding outdoor worksites. With independent auto levelling outriggers and axle based 4 wheel drive making light work of uneven ground.